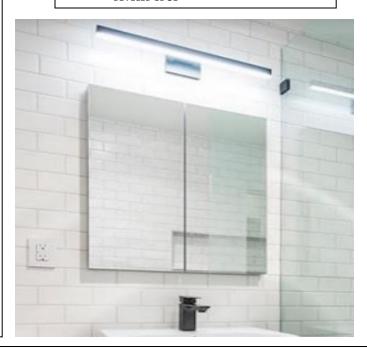

## **MEDICINE CABINET**

MODEL#: APO 4236-2D (1)

# **APOLLO COLLECTION**

### **FEATURES:**

- TWO 21X36" FULLY MIRRORED DOORS.
- FOUR ADJUSTABLE 3/8"
  THICK HIGH POLISHED GLASS
  SHELVES.
- INFINITELY ADJUSTABLE SHELVING WITH LOCKDOWN MECHANISM (NO HOLES IN CABINET).
- 165-DEGREE PROPRIETARY SOFT CLOSE HEAVY DUTY HINGES.
- FULL GASKET BEHIND DOOR.
- HIGH RESOLUTION SILVER PLATE GLASS MIRRORS FRONT, BACK OF DOOR AND BACK WALL.
- BACK WALL MIRROR FULLY SEALED.
- PACKED IN FOUR WALL (FOLDED DOUBLE WALL) CORRUGATION.

#### **MIRROR FINISHES:**

- FLAT POLISHED EDGE
- BEVELED EDGE

OVERALL SIZE DIMENSION: 42" WIDE X 36" HIGH X 5 3/16" DEEP

ROUGH OPENING DIMENSION: 41 3/8" WIDE X 35 3/8" HIGH X 4" DEEP

DOOR THICKNESS: 1 3/16"